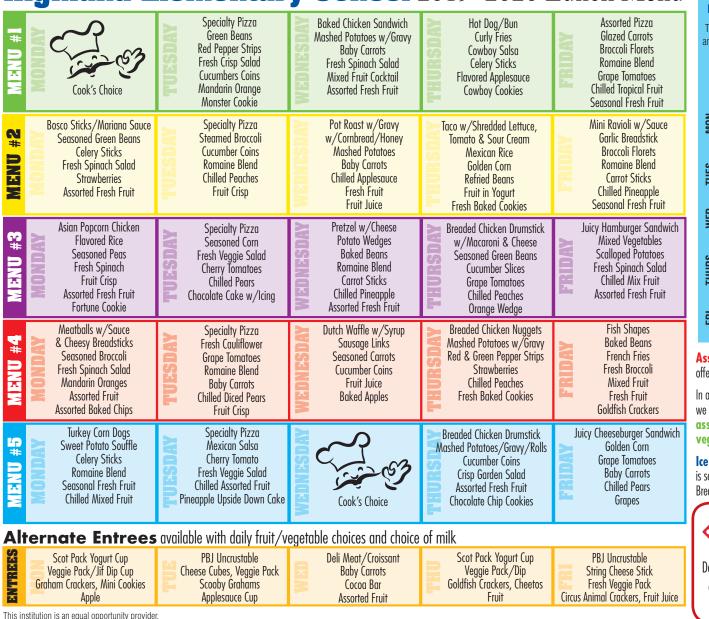

# Highland Elementary School 2019–2020 Lunch Menu

DECEMBER 2019

1 2 3 4 5 6 7

22 23 24 25 26 27 28

WTFS

M

JANUARY 2020

W

Follow the menu with its calendar day. Each week is represented by color and represents a 5-week cycle menu.

OHIO PROUD We will serve Ohio made & grown products on special days to be announced.

Parents are encouraged to prepay for breakfast and lunches -please reference your child's full name on the check. Online pay is available at www.MvSchoolBucks.com.